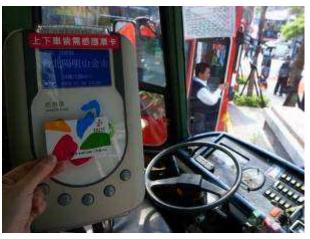

# Bus

#### **Bus+MRT Transfer Discount**

 EasyCard holders will get a 20% discount in MRT fare and additional transfer discount on bus.