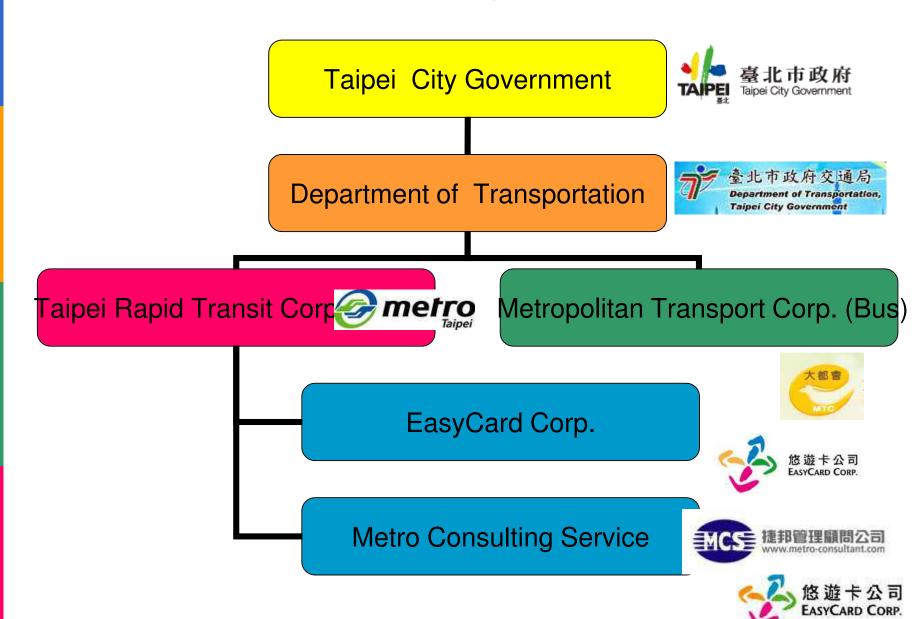

uture Development



# Successful Best Practice of Taiwan for EBRD project – **AFC System for Pitesti City in Romania**







- The European Bank for Reconstruction and Development (EBRD) is helping to modernize public transport in the Romanian City of Pitesti with 13 million EURO loan to the City.
- 2. The EBRD loan will allow the city to upgrade its aging fleet with the purchase of 70 new environmentally friendly buses. The loan will also be used to introduce an Automated Fare Collection System (AFC)
- 3. Through EBRD tendering processing, III consortium, integrating the members of e-Ticketing experts, has awarded the contract in 2015 to contribute the successful best practice of Taiwan for the City of Pitesti.



# Introduction of EASYCARD Corp.



#### MCS & ECC - Organization Chart



#### What is EASYCARD

- A contactless IC card with an embedded chip and wired antenna. Its functions include data storage, logical operations, security, and more.
- Usage area: MRT, buses, trains, parking lots and merchants.







#### **EASYCARD** Milestones

2000

• EasyCard Corporation established

2002

• EasyCard launched on public transport systems

2006

Co-brand cards issued with auto top-up service

2007

• More than 10 million cards issued

2010

• Small-value purchase service launched

2012

• Second-Generation EasyCard launched

2014

More than 50 million cards issued



# **EASYCARD** Operation





# Types of EASYCARD

#### **Senior**

#### Concessionaire



**Adults** 







Student



Charity



# Second-Generation EasyCard

- Contact and contactless transactions
- Tra