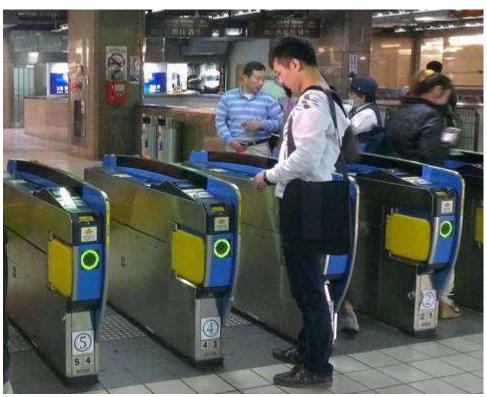

transport systems

2006

Co-brand cards issued with auto top-up service

2007

• More than 10 million cards issued

2010

• Small-value purchase service launched

2012

• Second-Generation EasyCard launched

2014

More than 50 million cards issued



# **EASYCARD** Operation





# Types of EASYCARD

#### **Senior**

#### Concessionaire



**Adults** 







Student



Charity



# Second-Generation EasyCard

- Contact and contactless transactions
- Tracking transaction record and balance online
- Card registration service
- Enhanced payment security







# EasyCard Usage



# Taipei MRT







# Bus







#### **Bus+MRT Transfer Discount**



 EasyCard holders will get a 20% discount in MRT fare and additional transfer discount on bus.



# **Parking Lots**







# Taiwan Railway







# Taiwan High Speed Rail



Non-reserved seat tickets using co-branded cards.





#### **Domestic Airlines-TransAsia**







# **Taxi**





# "Blue Highway" riverboat service









## Highway bus services









# Bicycle rental-Youbike









# Hospitals







## Libraries









#### **Zoo Entrance**







#### **Maokong Gondola**



#### **National Museum of Natural Science**





#### Tamshui Lover's Tower



**Taipei Museum of Contemporary Art** 

**Puppetry Art Center of Taipei** 





#### Taipei Children's Amusement Park

- First e-ticket amusement park in Taiwan.
- EasyCard as the e-ticket used for admission fee, rides, and in food court.







#### **Government Service Fees and Charges**









#### **Small-Value Purchase**





#### **Merchants**