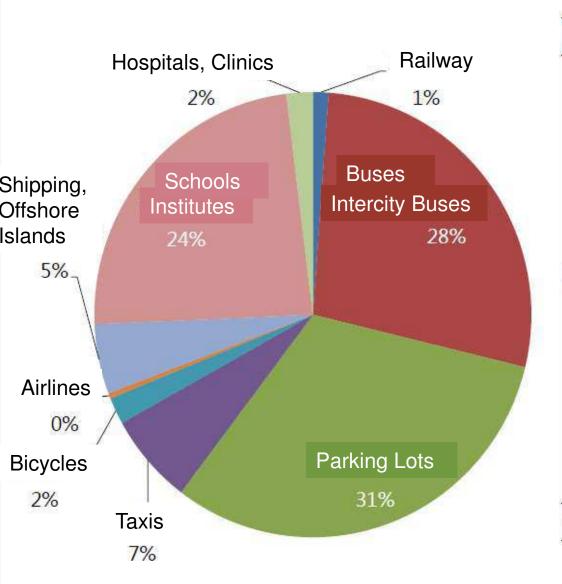

#### Operation Status—Operation Scope

| Category      | Industry                      | Total |
|---------------|-------------------------------|-------|
|               | Railway                       | 3     |
|               | Buses, intercity buses        | 71    |
|               | Parking Lots                  | 81    |
|               | Taxis                         | 22    |
| <b>1</b> st   | Bicycles                      | 5     |
| Category      | Airlines                      | 1     |
|               | Shipping,<br>Offshore Islands | 13    |
|               | Schools,<br>Institutes        | 61    |
|               | Hospitals, clinics            | 5     |
| Collaborative | 262                           |       |