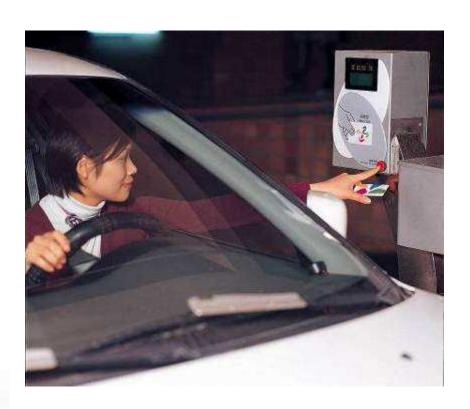

yCard launched on public transport systems

2006

Co-brand cards issued with auto top-up service

2007

• More than 10 million cards issued

2010

• Small-value purchase service launched

2012

• Second-Generation EasyCard launched

2014

More than 50 million cards issued



# **EASYCARD** Operation





# Types of EASYCARD

#### **Senior**

#### Concessionaire



**Adults** 







Student



Charity



# Second-Generation EasyCard

- Contact and contactless transactions
- Tracking transaction record and balance online
- Card registration service
- Enhanced payment security







# EasyCard Usage



# Taipei MRT







# Bus







#### **Bus+MRT Transfer Discount**



 EasyCard holders will get a 20% discount in MRT fare and additional transfer discount on bus.



# **Parking Lots**







# Taiwan Railway







# Taiwan High Speed Rail



Non-reserved seat tickets using co-branded cards.





#### **Domestic Airlines-TransAsia**







# **Taxi**





# "Blue Highway" riverboat service









## Highway bus services









# Bicycle rental-Youbike









# Hospitals







## Libraries









#### **Zoo Entrance**







#### **Maokong Gondola**



#### **National Museum of Natural Science**





#### Tamshui Lover's Tower



**Taipei Museum of Contemporary Art** 

**Puppetry Art Center of Taipei** 





#### Taipei Children's Amusement Park

- First e-ticket amusement park in Taiwan.
- EasyCard as the e-ticket used for admission fee, rides, and in food court.







#### **Government Service Fees and Charges**









#### **Small-Value Purchase**





#### *