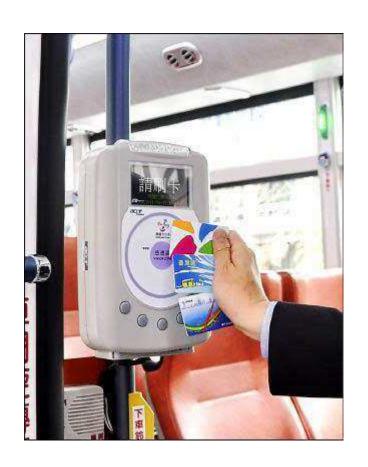

# Bus

#### **Bus+MRT Transfer Discount**

 EasyCard holders will get a 20% discount in MRT fare and additional transfer discount on bus.