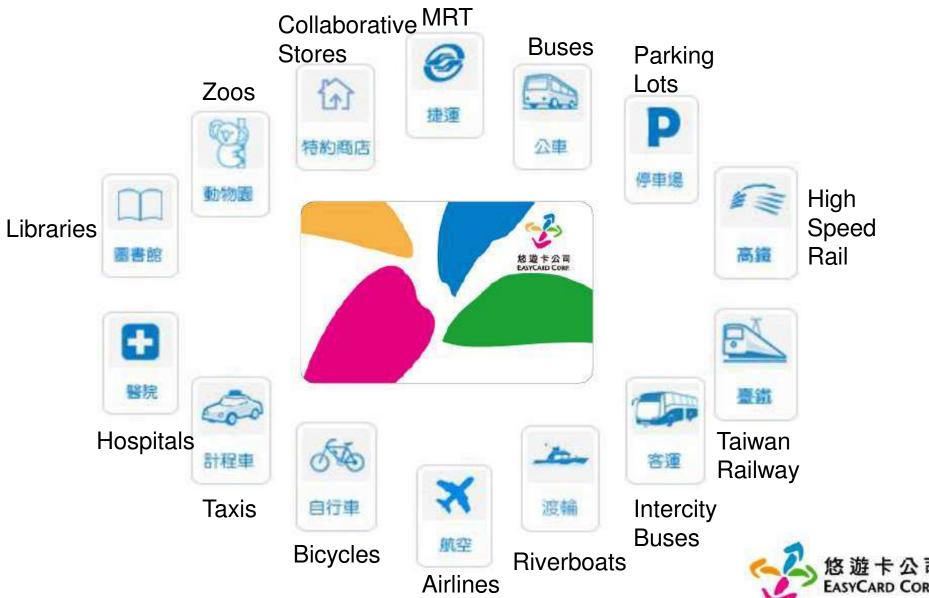

#### What is EASYCARD

- A contactless IC card with an embedded chip and wired antenna. Its functions include data storage, logical operations, security, and more.
- Usage area: MRT, buses, trains, parking lots and merchants.

# Scope of EasyCard Applications