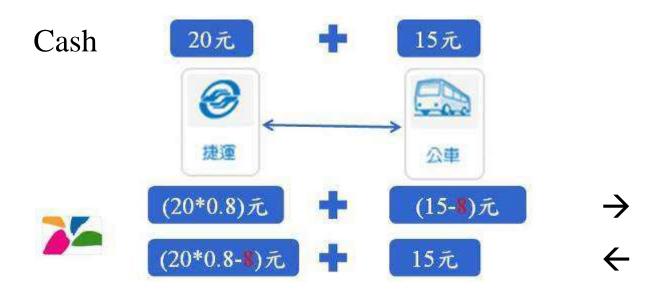

#### **Bus+MRT Transfer Discount**

 EasyCard holders will get a 20% discount in MRT fare and additional transfer discount on bus.