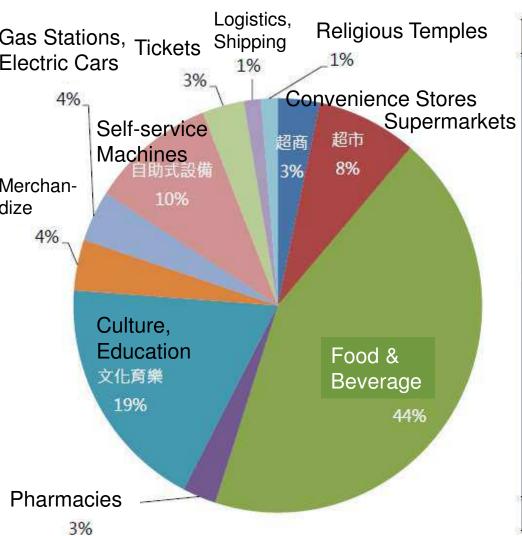

#### Operation Status—Distribution Channel Diversification

| Category                    | Industry              | Total |
|-----------------------------|-----------------------|-------|
| 2 <sup>nd</sup><br>Category | Convenience Stores    | 5     |
|                             | Supermarkets          | 12    |
|                             | Food & Beverage       | 66    |
|                             | Pharmacies            | 4     |
|                             | Culture, Education    | 28    |
|                             | Merchandize           | 6     |
|                             | Gas, Electric Cars    | 6     |
|                             | Self-service Machines | 15    |
|                             | Tickets               | 5     |
|                             | Logistics, Shipping   | 2     |
|                             | Religious temples     | 2     |
| Collaborati                 | 151                   |       |